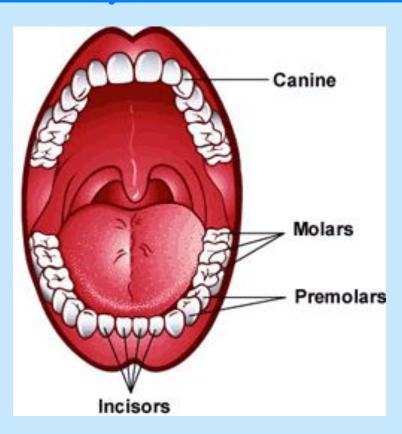

#### Permanent Teeth

- 8 Incisors- "Front Teeth" like chisels, to cut food
- 4 Cuspids (Canine)- Next to Incisors, pointed to tear food
- 8 Bicuspids (PreMolars)- Between Cuspids and Molars, like nutcrackers, to crush food
- 12 Molars- Rear of mouth, like mortars and pestles, to grind food