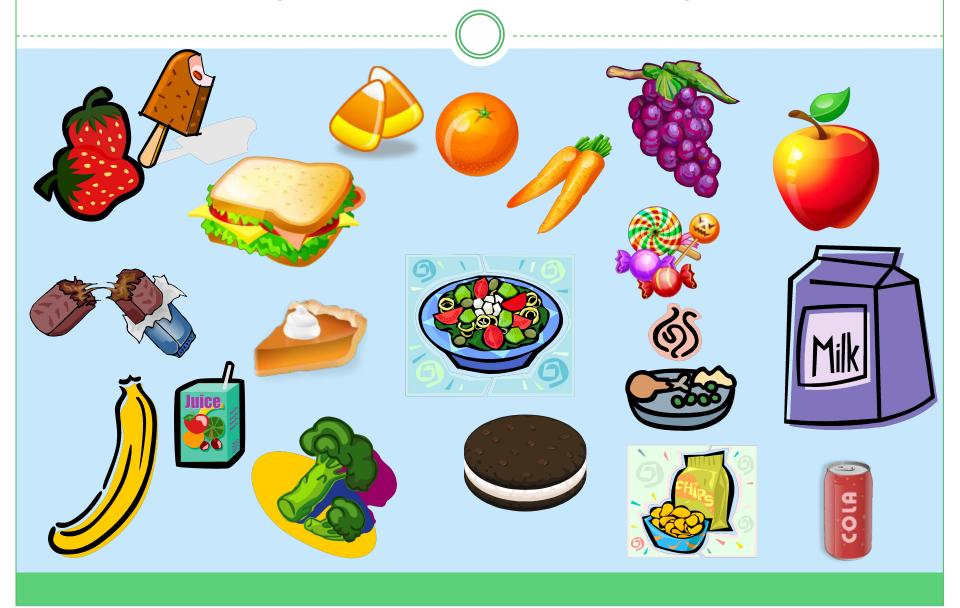

food
- See A Dentist
  - 2 times per year, about every 6 months

http://www.youtube.com/watch?v=hDZXSMU2lAk



# Mouth Injury

**Trips and Falls** - Falling into furniture, down stairs, and on the playground often causes dental injury.

**Water Fountains** - Often kids injure teeth by ramming them into the spout of water fountains as they are taking a drink.

**Forks and Spoons** - Believe it or not some injuries are self-inflicted when people do not pay attention cracking or chipping their teeth with spoons or forks as they eat.

**Bottle Caps** - Never attempt to open a bottle cap by using their teeth.

**Mouth Guards-** Wear a mouth guard when playing sports. Not only do mouth guards protect teeth but they also protect lips, gums, and cheeks as well.

# Healthy Foods VS Unhealthy Food



# Not Taking Care Of Your Teeth=

http://www.youtube.com/watch?v=VLy9BbM9Drc&feature=player\_detailpage









#### Resources

- <a href="http://www.thefunplace.com/guild/spieler/injuries.html">http://www.thefunplace.com/guild/spieler/injuries.html</a> The Fun Place
- <a href="https://www.ada.org/index.aspx">https://www.ada.org/index.aspx</a> American Dental Association
- http://www.dentalcare.com/en-US/home.aspx
- <a href="http://www.crest.com/">http://www.crest.com/</a> Crest
- http://www.mouthhealthy.org/
- http://www.youtube.com/watch?v=VLy9BbM9Drc&f eature=player\_embedded ADA Stop Zombie Mouth Video by Pop Cap
- http://mykidsdentistonline.com/
- http://kidshealth.org/parent/interactive/teeth\_it.ht ml