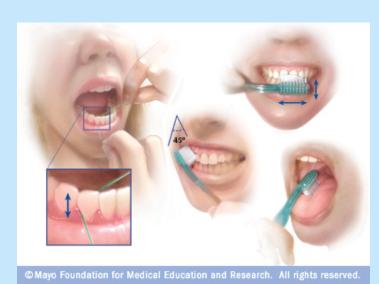

## Taking Care Of Our Teeth

- Brushing Teeth2 times per day, for 2 minutes
- New Tooth BrushEvery 3 Months
- Flossing1 time per day
- Eating Healthy food
- See A Dentist
  - 2 times per year, about every 6 months