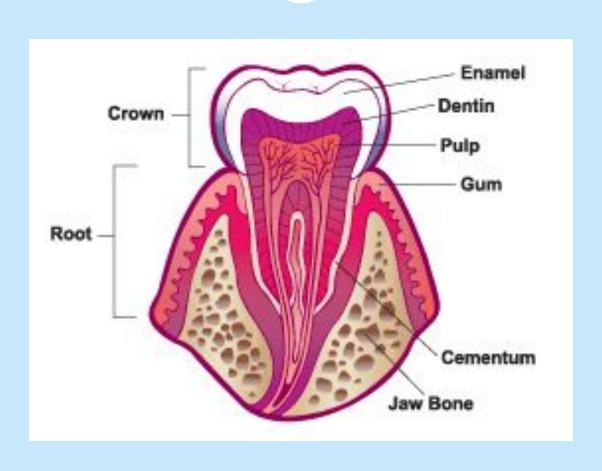

# Dental Health



### Parts of a Tooth



## How Many Teeth Do We Have?

Primary Teeth "Baby Teeth"

#### 20

Start to grow before you are born

"Baby Teeth" begin to loosen and fall out between

6-7 years



#### Permanent Teeth

- Permanent teeth, are the teeth you get after you loose your "Baby Teeth"
- How many permanent teeth do we get?

32

Do you grow anymore teeth, after your permanent teeth?
Animated-Teeth.com

No

#### Permanent Teeth

- 8 Incisors- "Front Teeth" like chisels, to cut food
- 4 Cuspids (Canine)- Next to Incisors, pointed to tear food
- 8 Bicuspids (PreMolars)- Between Cuspids and Molars, like nutcrackers, to crush food
- 12 Molars- Rear of mouth, like mortars and pestles, to grind food

#### Permanent Teeth

#### Flash Interactive: Body Basics: Mouth and Teeth



## Why Do We Have Teeth?

- Chewing- Eati